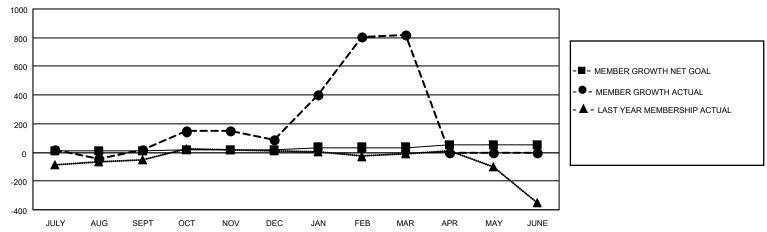

## District 3233G2

| Clubs                 |               |           |               | Members               |                       |                         |                                                    |
|-----------------------|---------------|-----------|---------------|-----------------------|-----------------------|-------------------------|----------------------------------------------------|
| RESULTS FOR 2021-2022 |               |           |               | RESULTS FOR 2021-2022 |                       |                         |                                                    |
| QUARTER               | NEW CLUB GOAL | NEW CLUBS | DROPPED CLUBS | QUARTER MEMB          | ER GROWTH NET<br>GOAL | MEMBER GROWTH<br>ACTUAL | DROPPED<br>MEMBERS ACTUAL<br>(including transfers) |
| JULY/AUG/SEPT         | 3             | 3         | 6             | JULY/AUG/SEPT         | 10                    | 130                     | 100                                                |
| OCT/NOV/DEC           | 2             | 2         | 4             | OCT/NOV/DEC           | 10                    | 199                     | 115                                                |
| JAN/FEB/MAR           | 3             | 16        | 1             | JAN/FEB/MAR           | 15                    | 772                     | 38                                                 |
| APR/MAY/JUNE          | 2             | 0         | 0             | APR/MAY/JUNE          | 15                    | 0                       | 0                                                  |

### GOALS AND ACTUAL MEMBERS CUMULATIVE

| DROPPED CLUBS: 11 |     | 73 CLUBS OF 135 ADDED 1 OR<br>MORE NEW MEMBERS | GENDER DISTRIBUTION                   |                |  |
|-------------------|-----|------------------------------------------------|---------------------------------------|----------------|--|
|                   |     | MORE NEW MEMBERS                               | MALE                                  | 2,015 (62.23%) |  |
|                   |     |                                                | FEMALE                                | 1,212 (37.43%) |  |
| DROPPED MEMBERS   |     |                                                | NON BINARY                            | 0 (0.00%)      |  |
|                   |     |                                                | PREFER NOT TO ANSWER                  | 11 (0.34%)     |  |
| DECEASED          | 6   |                                                |                                       |                |  |
| CLUB CANCELLED    | 105 | CLICK HERE FOR CUMULATIVE                      | TOTAL FAMILY UNIT MEMBERS 2,055       |                |  |
| OTHER             | 142 | MEMBERSHIP DATA                                |                                       |                |  |
| TOTAL             | 253 |                                                | FAMILY MEMBERS PAYING HALF DUES 1,214 |                |  |
|                   |     |                                                |                                       |                |  |