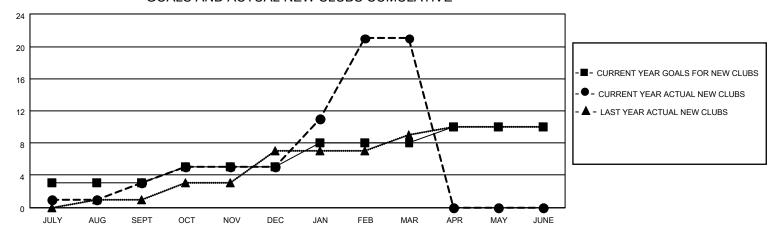

## District 3233G2

| Clubs                 |               |           |               | Members               |                       |                         |                                                    |
|-----------------------|---------------|-----------|---------------|-----------------------|-----------------------|-------------------------|----------------------------------------------------|
| RESULTS FOR 2021-2022 |               |           |               | RESULTS FOR 2021-2022 |                       |                         |                                                    |
| QUARTER               | NEW CLUB GOAL | NEW CLUBS | DROPPED CLUBS | QUARTER MEMB          | ER GROWTH NET<br>GOAL | MEMBER GROWTH<br>ACTUAL | DROPPED<br>MEMBERS ACTUAL<br>(including transfers) |
| JULY/AUG/SEPT         | 3             | 3         | 6             | JULY/AUG/SEPT         | 10                    | 130                     | 100                                                |
| OCT/NOV/DEC           | 2             | 2         | 4             | OCT/NOV/DEC           | 10                    | 199                     | 115                                                |
| JAN/FEB/MAR           | 3             | 16        | 1             | JAN/FEB/MAR           | 15                    | 772                     | 38                                                 |
| APR/MAY/JUNE          | 2             | 0         | 0             | APR/MAY/JUNE          | 15                    | 0                       | 0                                                  |

### GOALS AND ACTUAL NEW CLUBS CUMULATIVE